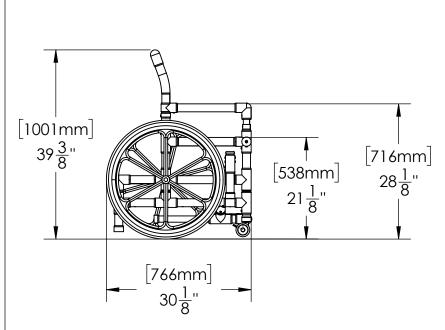

## **SPECIFICATIONS:**

THE PVC POOL ACCESS CHAIR WITH 24 INCH WIDE MESH SEAT SHALL BE CONSTRUCTED OF HEALTH CARE GRADE PVC PIPE AND FITTING THAT WON'T RUST OR STAIN. IT WILL BE RATED FOR 400 lbs [181 kg]. THE CHAIR SHALL COME EQUIPPED WITH AN EXTENDEDABLE FOOTREST. THE MESH SEAT SHALL BE A MINIMUM OF 24" WIDE AND UPHOLSTERED FROOM MOLD AND MILDEW RESISTANT MATERIAL THAT IS SUITABLE FOR IMMERSION IN A POOL OR SPA. THE CHAIR SHALL COME EQUIPPED WITH DUAL LOCKING BRAKES AND SWING AWAY ARMRESTS TO ALLOW FOR EASY TRANSFERS. THE REAR WHEELS SHALL BE A NON-SKID STYLE WITH USER HAND RINGS. THE CASTERS SHALL BE  $\emptyset$  3" MRI RATED SWIVAL TYPE.