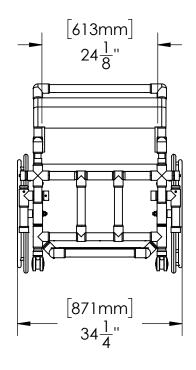

## **SPECIFICATIONS:**

THE PVC POOL ACCESS CHAIR WITH 24 INCH WIDE MESH SEAT SHALL BE CONSTRUCTED OF HEALTH CARE GRADE PVC PIPE AND FITTING THAT WON'T RUST OR STAIN. IT WILL BE RATED FOR 400 lbs [181 kg]. THE CHAIR SHALL COME EQUIPPED WITH AN EXTENDEDABLE FOOTREST. THE MESH SEAT SHALL BE A MINIMUM OF 24" WIDE AND UPHOLSTERED FROOM MOLD AND MILDEW RESISTANT MATERIAL THAT IS SUITABLE FOR IMMERSION IN A POOL OR SPA. THE CHAIR SHALL COME EQUIPPED WITH DUAL LOCKING BRAKES AND SWING AWAY ARMRESTS TO ALLOW FOR EASY TRANSFERS. THE REAR WHEELS SHALL BE A NON-SKID STYLE WITH USER HAND RINGS. THE CASTERS SHALL BE  $\emptyset$  3" MRI RATED SWIVAL TYPE.