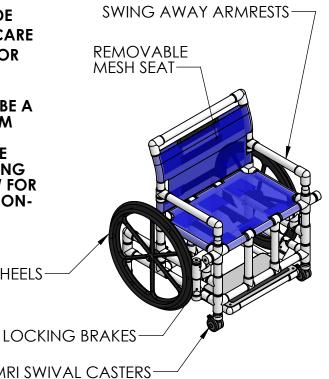

## **SPECIFICATIONS:**

THE PVC POOL ACCESS CHAIR WITH 24 INCH WIDE MESH SEAT SHALL BE CONSTRUCTED OF HEALTH CARE GRADE PVC PIPE AND FITTING THAT WON'T RUST OR STAIN. IT WILL BE RATED FOR 400 lbs [181 kg]. THE CHAIR SHALL COME EQUIPPED WITH AN EXTENDEDABLE FOOTREST. THE MESH SEAT SHALL BE A MINIMUM OF 24" WIDE AND UPHOLSTERED FROOM MOLD AND MILDEW RESISTANT MATERIAL THAT IS SUITABLE FOR IMMERSION IN A POOL OR SPA. THE CHAIR SHALL COME EQUIPPED WITH DUAL LOCKING BRAKES AND SWING AWAY ARMRESTS TO ALLOW FOR EASY TRANSFERS. THE REAR WHEELS SHALL BE A NON-SKID STYLE WITH USER HAND RINGS. THE CASTERS SHALL BE  $\emptyset$  3" MRI RATED SWIVAL TYPE.

24" NON-SKID WHEELS

Ø3" MRI SWIVAL CASTERS

9889 GARRYMORE LANE MISSOULA, MT 59808 (406) 549-0769 FAX (406) 549-2602

\*SPECIFICATIONS ARE SUBJECT TO CHANGE WITHOUT NOTICE

| PRODUCT: F-520XWSPM  DWG #: 1 OF 1 |    |             |
|------------------------------------|----|-------------|
|                                    |    |             |
| DRAWN BY:                          | KR | REVISION: B |