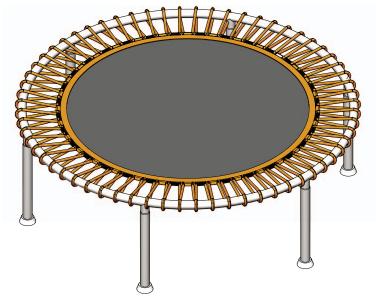

## **Components and Assembly**

The round trampoline will come with the six (6) legs unattached. To attach, simply thread the legs into the six (6) leg locations welded onto the main frame of the trampoline. See image above.