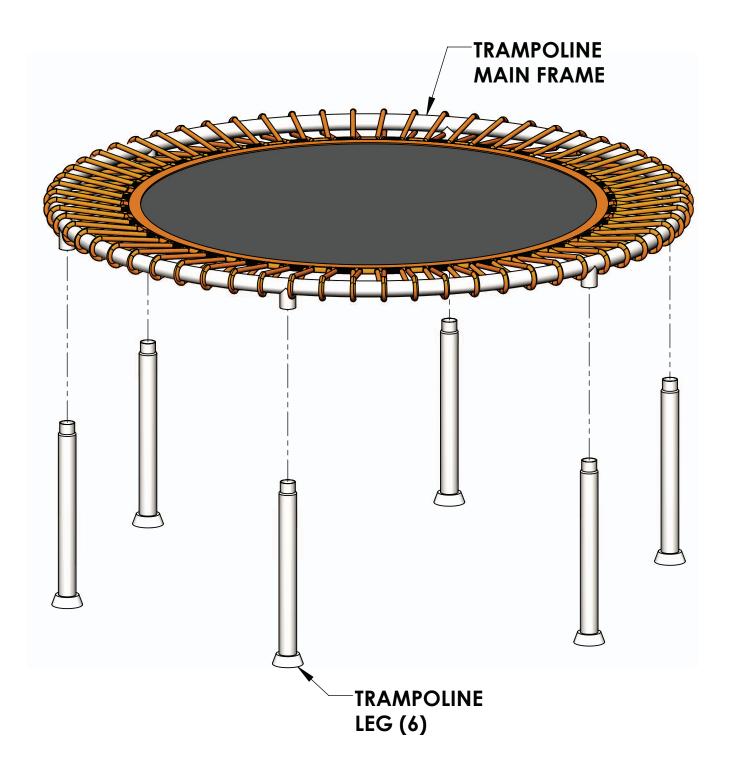

## **Components and Assembly**

The round trampoline will come with the six (6) legs unattached. To attach, simply thread the legs into the six (6) leg locations welded onto the main frame of the trampoline. See image above.