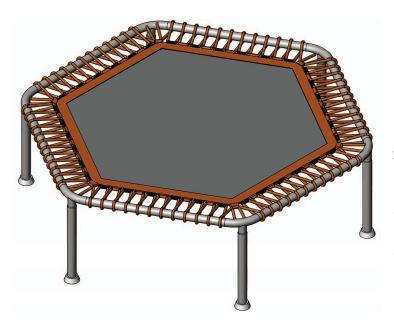

# Hexagonal Trampoline

# **Components and Assembly**

The hexagonal trampoline will come with the six (6) legs unattached. To attach, simply thread the legs into the six (6) leg locations welded onto the main frame of the trampoline. See image above.