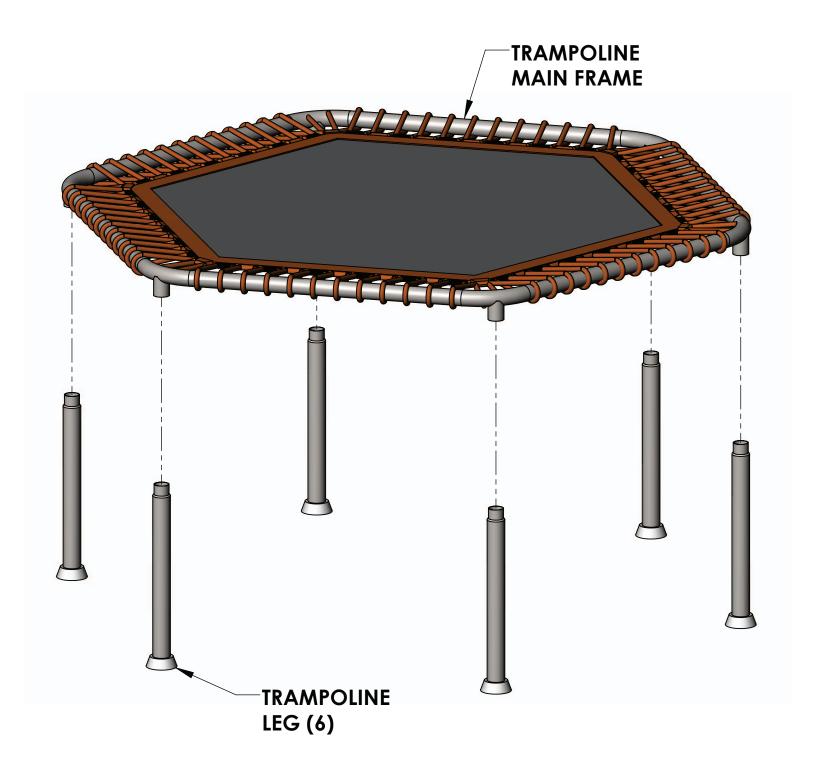

# **Components and Assembly**

The hexagonal trampoline will come with the six (6) legs unattached. To attach, simply thread the legs into the six (6) leg locations welded onto the main frame of the trampoline. See image above.