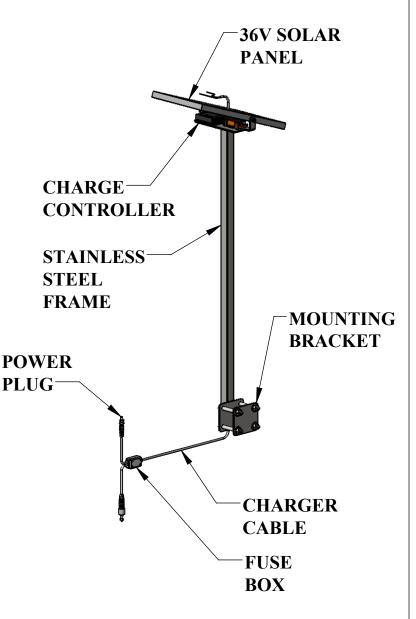

## 36V SOLAR CHARGER **POWER EZ 2 LIFT**

## **SPECIFICATIONS:**

**OPERATING VOLTAGE (MAX): 36VDC OPERATING CURRENT (MAX): 277mA** 

HEIGHT: 37.3" [948mm] WIDTH: 8" [203mm] **DEPTH: 13" [330mm]** WEIGHT: 5lbs [2.3kg]

FRAME MATERIAL: TYPE 304 S.S

**SOLAR PANEL: 36V, 10W** 

## **CHARGE CONTROLLER:**

**PROTECTION RATING: IP68** [CONTROLLER: 1.5m 72 HOURS] SHORT CIRCUIT PROTECTION REVERSE POLARITY DETECTION OVERCHARGE DETECTION (PREVENTS BATTERY DAMAGE)

\*SPECIFICATIONS ARE SUBJECT TO CHANGE WITHOUT NOTICE